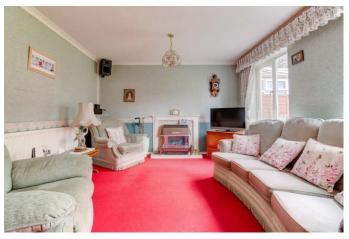

The ground floor accommodation comprises: Entrance hall with stairs rising to the first floor, fitted kitchen with space for freestanding appliances, open plan lounge/diner with sliding door access to the rear garden.

### **Details:**

**Kitchen** 8'5" x 8'4" (2.57m x 2.54m)

**Living Room** 11'8" x 16'3" (3.56m x 4.95m)

**Bedroom One** 11'9" x 9'5" (3.58m x 2.87m)

**Bedroom Two** 10'1" x 9'5" (3.07m x 2.87m)

**Bedroom Three** 9'1" x 6'4" (2.77m x 1.93m)