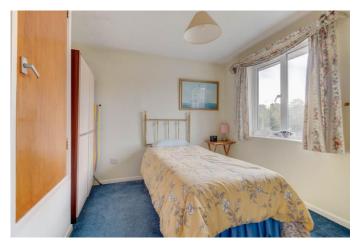

The first-floor landing establishes: Bedroom one with fitted wardrobe space and a view to the rear, double bedroom two with space for wardrobe and a handy store cupboard, good-sized bedroom three, and the family bathroom providing a bath with overhead electric shower, wash basin and WC.

### **Details:**

**Kitchen** 8'5" x 8'4" (2.57m x 2.54m)

**Living Room** 11'8" x 16'3" (3.56m x 4.95m)

**Bedroom One** 11'9" x 9'5" (3.58m x 2.87m)

**Bedroom Two** 10'1" x 9'5" (3.07m x 2.87m)

**Bedroom Three** 9'1" x 6'4" (2.77m x 1.93m)