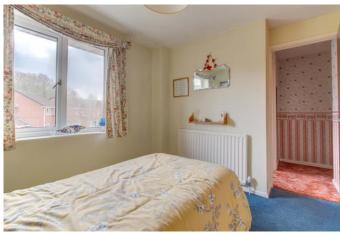

The first-floor landing establishes: Bedroom one with fitted wardrobe space and a view to the rear, double bedroom two with space for wardrobe and a handy store cupboard, good-sized bedroom three, and the family bathroom providing a bath with overhead electric shower, wash basin and WC.

### **Details:**

**Kitchen** 8'5" x 8'4" (2.57m x 2.54m)

**Living Room** 11'8" x 16'3" (3.56m x 4.95m)

**Bedroom One** 11'9" x 9'5" (3.58m x 2.87m)

**Bedroom Two** 10'1" x 9'5" (3.07m x 2.87m)

**Bedroom Three** 9'1" x 6'4" (2.77m x 1.93m)