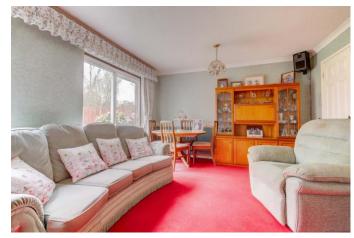

The ground floor accommodation comprises: Entrance hall with stairs rising to the first floor, fitted kitchen with space for freestanding appliances, open plan lounge/diner with sliding door access to the rear garden.

### **Details:**

**Kitchen** 8'5" x 8'4" (2.57m x 2.54m)

**Living Room** 11'8" x 16'3" (3.56m x 4.95m)

**Bedroom One** 11'9" x 9'5" (3.58m x 2.87m)

**Bedroom Two** 10'1" x 9'5" (3.07m x 2.87m)

**Bedroom Three** 9'1" x 6'4" (2.77m x 1.93m)