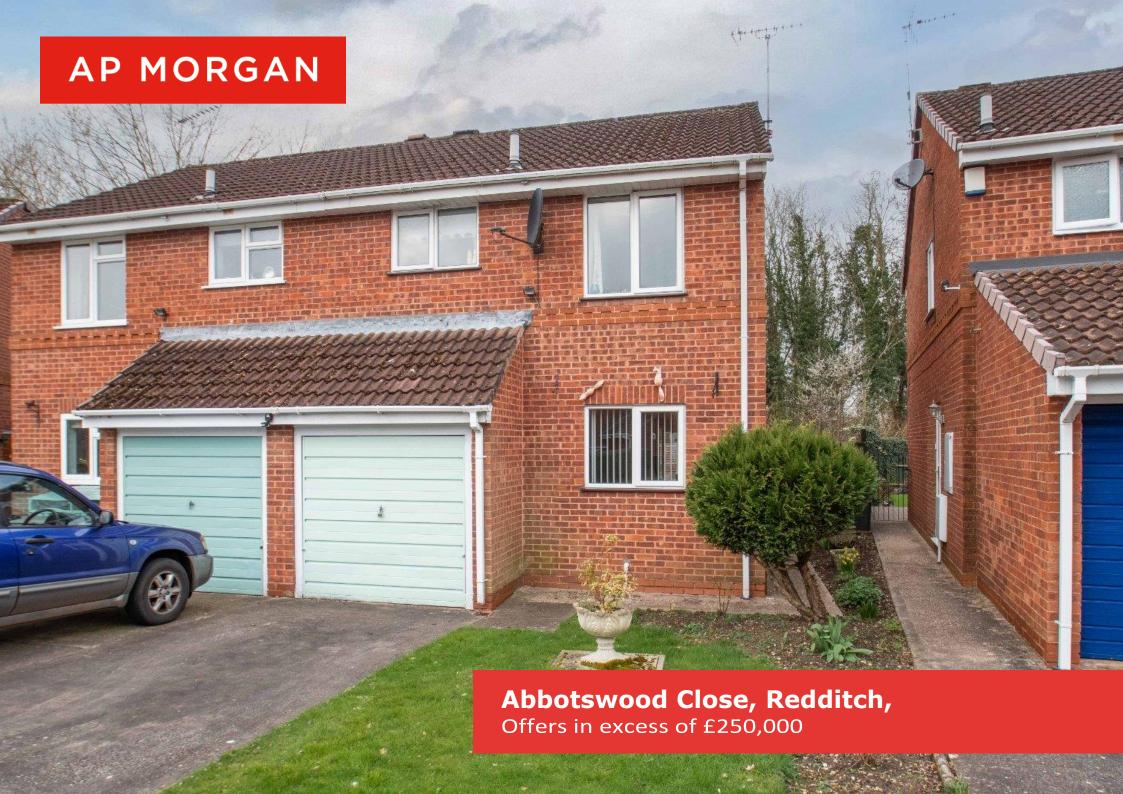

### **Description:**

A deceptively spacious semi-detached family home, offering three bedrooms and a sizeable living space. This property is offered with no onward chain and is well positioned in Winyates Green.

Outside to the rear is a low maintenance garden with an initial paved patio, then laid to a well-maintained lawn with mature borders and fenced boundaries.

Well situated in Winyates Green, the property is nearby to well-regarded schools, countryside walks including Arrow Valley Country Park. Redditch Town Centre is 4.3 mile away and offers an assortment of amenities including shops, restaurants, bars and cinema, along with the local bus and railway station. There is also easy access to motorway links (M42 and M5).