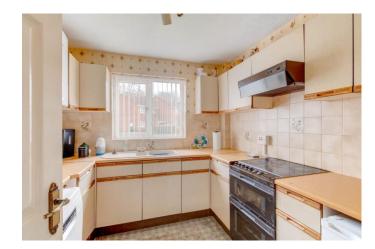

The ground floor accommodation comprises: Entrance hall with stairs rising to the first floor, fitted kitchen with space for freestanding appliances, open plan lounge/diner with sliding door access to the rear garden.

### **Details:**

**Kitchen** 8'5" x 8'4" (2.57m x 2.54m)

**Living Room** 11'8" x 16'3" (3.56m x 4.95m)

**Bedroom One** 11'9" x 9'5" (3.58m x 2.87m)

**Bedroom Two** 10'1" x 9'5" (3.07m x 2.87m)

**Bedroom Three** 9'1" x 6'4" (2.77m x 1.93m)