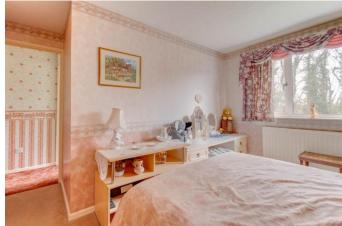

The first-floor landing establishes: Bedroom one with fitted wardrobe space and a view to the rear, double bedroom two with space for wardrobe and a handy store cupboard, good-sized bedroom three, and the family bathroom providing a bath with overhead electric shower, wash basin and WC.

### **Details:**

**Kitchen** 8'5" x 8'4" (2.57m x 2.54m)

**Living Room** 11'8" x 16'3" (3.56m x 4.95m)

**Bedroom One** 11'9" x 9'5" (3.58m x 2.87m)

**Bedroom Two** 10'1" x 9'5" (3.07m x 2.87m)

**Bedroom Three** 9'1" x 6'4" (2.77m x 1.93m)