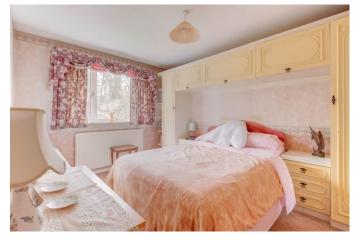

The first-floor landing establishes: Bedroom one with fitted wardrobe space and a view to the rear, double bedroom two with space for wardrobe and a handy store cupboard, good-sized bedroom three, and the family bathroom providing a bath with overhead electric shower, wash basin and WC.

### **Details:**

**Kitchen** 8'5" x 8'4" (2.57m x 2.54m)

**Living Room** 11'8" x 16'3" (3.56m x 4.95m)

**Bedroom One** 11'9" x 9'5" (3.58m x 2.87m)

**Bedroom Two** 10'1" x 9'5" (3.07m x 2.87m)

**Bedroom Three** 9'1" x 6'4" (2.77m x 1.93m)