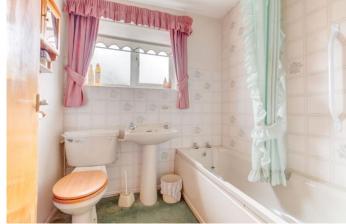

The first-floor landing establishes: Bedroom one with fitted wardrobe space and a view to the rear, double bedroom two with space for wardrobe and a handy store cupboard, good-sized bedroom three, and the family bathroom providing a bath with overhead electric shower, wash basin and WC.

**Bathroom** 5'6" x 6'4" (1.68m x 1.93m)

**Council Tax Band:** (tbc by solicitors). **Tenure:** Freehold (tbc by solicitors).

For more information or to arrange a viewing, please call us