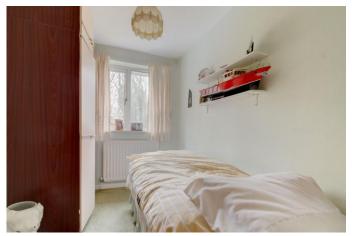

The first-floor landing establishes: Bedroom one with fitted wardrobe space and a view to the rear, double bedroom two with space for wardrobe and a handy store cupboard, good-sized bedroom three, and the family bathroom providing a bath with overhead electric shower, wash basin and WC.

### **Details:**

**Kitchen** 8'5" x 8'4" (2.57m x 2.54m)

**Living Room** 11'8" x 16'3" (3.56m x 4.95m)

**Bedroom One** 11'9" x 9'5" (3.58m x 2.87m)

**Bedroom Two** 10'1" x 9'5" (3.07m x 2.87m)

**Bedroom Three** 9'1" x 6'4" (2.77m x 1.93m)