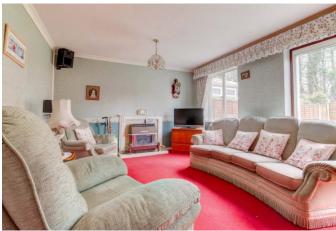

The ground floor accommodation comprises: Entrance hall with stairs rising to the first floor, fitted kitchen with space for freestanding appliances, open plan lounge/diner with sliding door access to the rear garden.

### **Details:**

**Kitchen** 8'5" x 8'4" (2.57m x 2.54m)

**Living Room** 11'8" x 16'3" (3.56m x 4.95m)

**Bedroom One** 11'9" x 9'5" (3.58m x 2.87m)

**Bedroom Two** 10'1" x 9'5" (3.07m x 2.87m)

**Bedroom Three** 9'1" x 6'4" (2.77m x 1.93m)